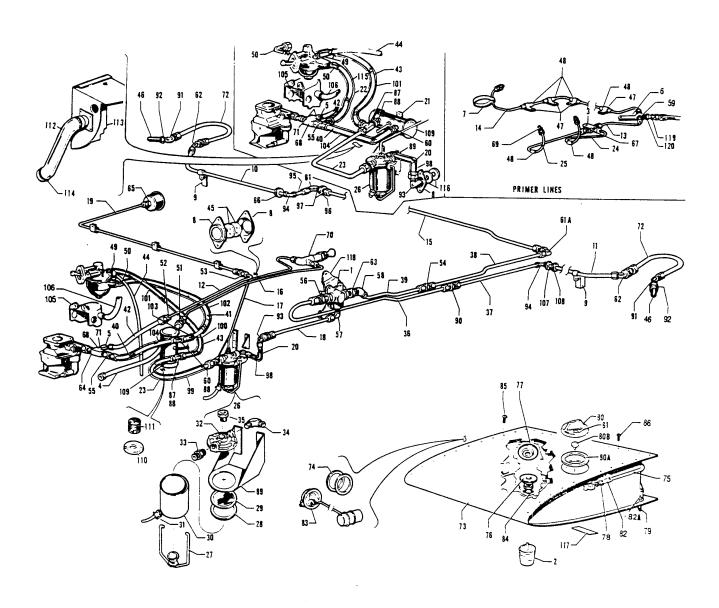

## **TABLE OF CONTENTS**

| FIGURE NUMBER | FIGURE TITLE                                                                  | GRID NUMBER |
|---------------|-------------------------------------------------------------------------------|-------------|
|               | SECTION IV TAIL SURFACES GROUP                                                |             |
|               | 17.112 GG.111 71.GEG G.11.GG.1                                                |             |
| 50            | Tail Surfaces Installation                                                    | 2K1         |
| 50A           | Fin Assembly                                                                  | 2K8         |
| 50B           | Rudder Assembly                                                               | 2K12        |
| 50C           | Stabilator Assembly (PA-28-150/160/180 - S/N 28-1 to 28-7205328 incl.         |             |
|               | PA-28-140 - S/N 28-20002 and up PA-28-235 - S/N 28-10003 to 28-7205328 incl., |             |
|               | PA-28R-180 - S/N 28R-30005 to 28R-30481, 28R-30483 to 28R-7130019 incl.       |             |
|               | PA-28R-200- S/N 28R-30482 28R-35001 to 28R-7135238 incl.)                     | 2K14        |
| 50D           | Stabilator Assembly (PA-28-180 - S/N 28-7305001 and up, PA-28-235 - S/N       | 01447       |
|               | 28-7310001 and up, PA-28R-200 - S/N 28R-7235001 and up)                       | 2K17        |
|               | SECTION V                                                                     |             |
|               | FUEL SYSTEM GROUP                                                             |             |
| 51            | Fuel System Installation (PA-28-140)                                          | 2K19        |
| 52            | Fuel System Installation (PA-28-150/160/180 - S/N 28-1 to 28-1760 incl.)      | 2L1         |
| 53            | Fuel System Installation (PA-28-150/160/180 - S/N 28-1761 and up)             | 2L7         |
| 54            | Fuel System Installation (PA-28R-180/200)                                     | 2L12        |
| 55            | Fuel System Installation (PA-28-235)                                          | 2L16        |