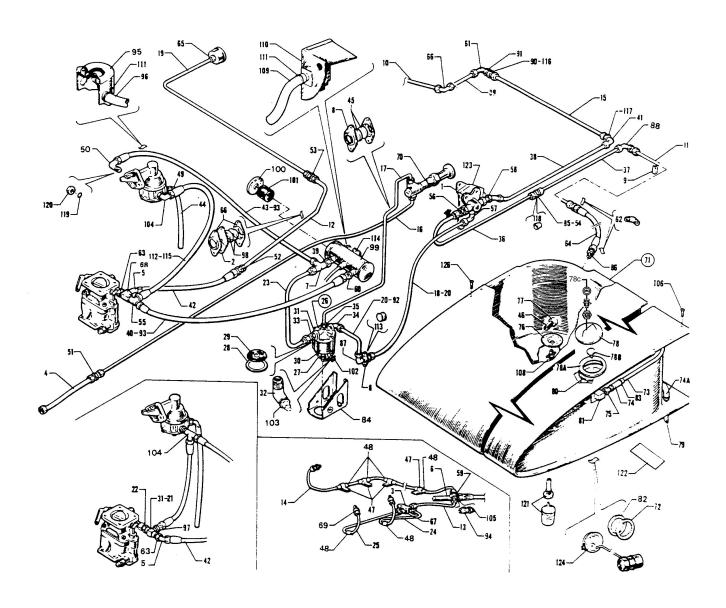

-

Figure 50. Tail Surfaces Installation

|                                  | PIPER PARTS CATALOG                          |                          |                                                                                                                                                                                                                                                                                                                                                                                                                                                                                                                                                                                                                                                                                                                                                                                                                                                                                                                                                                                                                                                                                                                                                                                                                                                                                                                                                                                                                                                                                                                                                                                                                                                                                                                                                                                                                                                                                                                                                                                                                                                                                                                                          |                  |                            |  |  |  |
|----------------------------------|----------------------------------------------|--------------------------|------------------------------------------------------------------------------------------------------------------------------------------------------------------------------------------------------------------------------------------------------------------------------------------------------------------------------------------------------------------------------------------------------------------------------------------------------------------------------------------------------------------------------------------------------------------------------------------------------------------------------------------------------------------------------------------------------------------------------------------------------------------------------------------------------------------------------------------------------------------------------------------------------------------------------------------------------------------------------------------------------------------------------------------------------------------------------------------------------------------------------------------------------------------------------------------------------------------------------------------------------------------------------------------------------------------------------------------------------------------------------------------------------------------------------------------------------------------------------------------------------------------------------------------------------------------------------------------------------------------------------------------------------------------------------------------------------------------------------------------------------------------------------------------------------------------------------------------------------------------------------------------------------------------------------------------------------------------------------------------------------------------------------------------------------------------------------------------------------------------------------------------|------------------|----------------------------|--|--|--|
| Figure<br>and<br>Index<br>Number | Part<br>Number                               | Code                     | NOMENCLATURE                                                                                                                                                                                                                                                                                                                                                                                                                                                                                                                                                                                                                                                                                                                                                                                                                                                                                                                                                                                                                                                                                                                                                                                                                                                                                                                                                                                                                                                                                                                                                                                                                                                                                                                                                                                                                                                                                                                                                                                                                                                                                                                             | No.<br>Req.      | SERIAL NUMBERS<br>AFFECTED |  |  |  |
| 50-                              | 62002<br>68425                               | A<br>B                   | DRAWING - Tail Surfaces Installation DRAWING - Tail Surfaces Installation                                                                                                                                                                                                                                                                                                                                                                                                                                                                                                                                                                                                                                                                                                                                                                                                                                                                                                                                                                                                                                                                                                                                                                                                                                                                                                                                                                                                                                                                                                                                                                                                                                                                                                                                                                                                                                                                                                                                                                                                                                                                |                  |                            |  |  |  |
| -1                               | 63500-00<br>63500-08<br>66975-00<br>66975-03 | C,D<br>C,E<br>C,F<br>C.G | FIN ASSEMBLY FIN ASSEMBLY FIN ASSEMBLY FIN ASSEMBLY                                                                                                                                                                                                                                                                                                                                                                                                                                                                                                                                                                                                                                                                                                                                                                                                                                                                                                                                                                                                                                                                                                                                                                                                                                                                                                                                                                                                                                                                                                                                                                                                                                                                                                                                                                                                                                                                                                                                                                                                                                                                                      | 1<br>1<br>1<br>1 |                            |  |  |  |
|                                  |                                              |                          | <ul> <li>A - Used on PA-28-235 with serial numbers 28-10003 to 28-7210033 inclusive. PA-28R-200 with serial numbers 28R-30482, 28R-35001 to 28R-7135238 inclusive PA-28-140, PA-28-150 and PA-28-180 airplanes.</li> <li>B - Used on PA-28-235 with serial number 28-7310001 and up, and PA-28R-200 with serial numbers 28R-7235001 and up.</li> <li>C - See Figure 50A for component parts.</li> <li>D - Used on PA-28-150, PA-28-160 and PA-28-180 with serial number 28-10002 to 28-20481 inclusive, and PA-28-235 with serial numbers 28-10003 to 28-10562 inclusive.</li> <li>E - Used on PA-28-150, PA-28-160 and PA-28-180 with serial number 28-1981 to 28-5600 inclusive, PA-28-140 with serial numbers 28-10563 to 28-1300 inclusive, PA-28-35 with serial numbers 28-10563 to 28-1300 inclusive, PA-28-35 with serial numbers 28-10563 to 28-1300 inclusive, PA-28-3500 inclusive, PA-28-3005 to 28R-30481 inclusive, 28R-30483 to 28R-31250 inclusive, and PA-28R-200 with serial numbers 28R-30482, 28R-35001 to 28R-35600 inclusive.</li> <li>F - Used on PA-28-140 with serial number 28-26401 to 28-7305611 inclusive, PA-28R-180 with serial numbers 28-5601 to 28-7305611 inclusive, PA-28R-200 with serial numbers 28-7405001 and up, PA-28-140 with serial numbers 28-7405001 and up, PA-28-140 with serial numbers 28-7405001 and up, PA-28-180 with serial numbers 28-7405001 and up, PA-28-200 with serial numbers 28-7405001 and up, A-28-200 with ser</li></ul> |                  |                            |  |  |  |