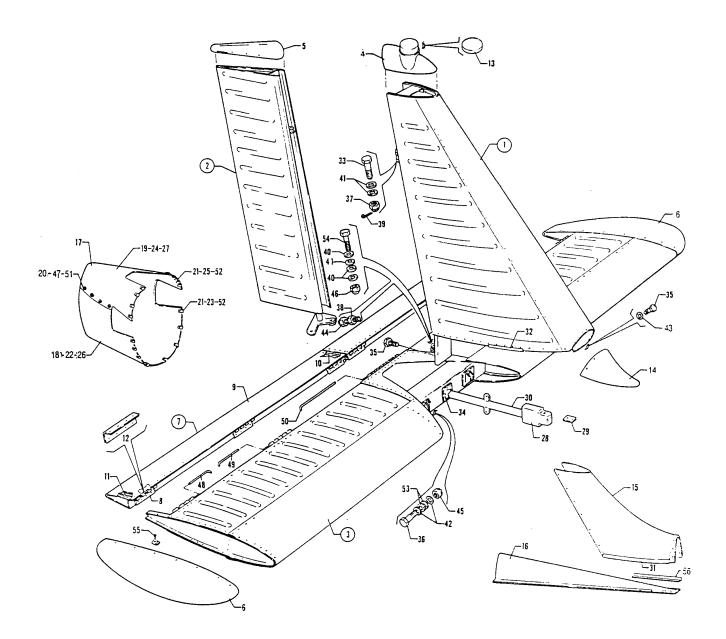

## **TABLE OF CONTENTS**

| FIGURE NUMBER | FIGURE TITLE                                                                  | GRID NUMBER |
|---------------|-------------------------------------------------------------------------------|-------------|
|               | SECTION IV TAIL SURFACES GROUP                                                |             |
|               | 17.112 GG.111 71.GEG G.11.GG.1                                                |             |
| 50            | Tail Surfaces Installation                                                    | 2K1         |
| 50A           | Fin Assembly                                                                  | 2K8         |
| 50B           | Rudder Assembly                                                               | 2K12        |
| 50C           | Stabilator Assembly (PA-28-150/160/180 - S/N 28-1 to 28-7205328 incl.         |             |
|               | PA-28-140 - S/N 28-20002 and up PA-28-235 - S/N 28-10003 to 28-7205328 incl., |             |
|               | PA-28R-180 - S/N 28R-30005 to 28R-30481, 28R-30483 to 28R-7130019 incl.       |             |
|               | PA-28R-200- S/N 28R-30482 28R-35001 to 28R-7135238 incl.)                     | 2K14        |
| 50D           | Stabilator Assembly (PA-28-180 - S/N 28-7305001 and up, PA-28-235 - S/N       | 01447       |
|               | 28-7310001 and up, PA-28R-200 - S/N 28R-7235001 and up)                       | 2K17        |
|               | SECTION V                                                                     |             |
|               | FUEL SYSTEM GROUP                                                             |             |
| 51            | Fuel System Installation (PA-28-140)                                          | 2K19        |
| 52            | Fuel System Installation (PA-28-150/160/180 - S/N 28-1 to 28-1760 incl.)      | 2L1         |
| 53            | Fuel System Installation (PA-28-150/160/180 - S/N 28-1761 and up)             | 2L7         |
| 54            | Fuel System Installation (PA-28R-180/200)                                     | 2L12        |
| 55            | Fuel System Installation (PA-28-235)                                          | 2L16        |

-

Figure 50. Tail Surfaces Installation

|                                  | PIPER PARTS CATALOG                          |                          |                                                                                                                                                                                                                                                                                                                                                                                                                                                                                                                                                                                                                                                                                                                                                                                                                                                                                                                                                                                                                                                                                                                                                                                                                                                                                                                                                                                                                                                                                                                                                                                                                                                                                                                                                                                                                                                                                                                                                                                                                                                                                                                                          |                  |                            |  |  |  |
|----------------------------------|----------------------------------------------|--------------------------|------------------------------------------------------------------------------------------------------------------------------------------------------------------------------------------------------------------------------------------------------------------------------------------------------------------------------------------------------------------------------------------------------------------------------------------------------------------------------------------------------------------------------------------------------------------------------------------------------------------------------------------------------------------------------------------------------------------------------------------------------------------------------------------------------------------------------------------------------------------------------------------------------------------------------------------------------------------------------------------------------------------------------------------------------------------------------------------------------------------------------------------------------------------------------------------------------------------------------------------------------------------------------------------------------------------------------------------------------------------------------------------------------------------------------------------------------------------------------------------------------------------------------------------------------------------------------------------------------------------------------------------------------------------------------------------------------------------------------------------------------------------------------------------------------------------------------------------------------------------------------------------------------------------------------------------------------------------------------------------------------------------------------------------------------------------------------------------------------------------------------------------|------------------|----------------------------|--|--|--|
| Figure<br>and<br>Index<br>Number | Part<br>Number                               | Code                     | NOMENCLATURE                                                                                                                                                                                                                                                                                                                                                                                                                                                                                                                                                                                                                                                                                                                                                                                                                                                                                                                                                                                                                                                                                                                                                                                                                                                                                                                                                                                                                                                                                                                                                                                                                                                                                                                                                                                                                                                                                                                                                                                                                                                                                                                             | No.<br>Req.      | SERIAL NUMBERS<br>AFFECTED |  |  |  |
| 50-                              | 62002<br>68425                               | A<br>B                   | DRAWING - Tail Surfaces Installation DRAWING - Tail Surfaces Installation                                                                                                                                                                                                                                                                                                                                                                                                                                                                                                                                                                                                                                                                                                                                                                                                                                                                                                                                                                                                                                                                                                                                                                                                                                                                                                                                                                                                                                                                                                                                                                                                                                                                                                                                                                                                                                                                                                                                                                                                                                                                |                  |                            |  |  |  |
| -1                               | 63500-00<br>63500-08<br>66975-00<br>66975-03 | C,D<br>C,E<br>C,F<br>C.G | FIN ASSEMBLY FIN ASSEMBLY FIN ASSEMBLY FIN ASSEMBLY                                                                                                                                                                                                                                                                                                                                                                                                                                                                                                                                                                                                                                                                                                                                                                                                                                                                                                                                                                                                                                                                                                                                                                                                                                                                                                                                                                                                                                                                                                                                                                                                                                                                                                                                                                                                                                                                                                                                                                                                                                                                                      | 1<br>1<br>1<br>1 |                            |  |  |  |
|                                  |                                              |                          | <ul> <li>A - Used on PA-28-235 with serial numbers 28-10003 to 28-7210033 inclusive. PA-28R-200 with serial numbers 28R-30482, 28R-35001 to 28R-7135238 inclusive PA-28-140, PA-28-150 and PA-28-180 airplanes.</li> <li>B - Used on PA-28-235 with serial number 28-7310001 and up, and PA-28R-200 with serial numbers 28R-7235001 and up.</li> <li>C - See Figure 50A for component parts.</li> <li>D - Used on PA-28-150, PA-28-160 and PA-28-180 with serial number 28-10002 to 28-20481 inclusive, and PA-28-235 with serial numbers 28-10003 to 28-10562 inclusive.</li> <li>E - Used on PA-28-150, PA-28-160 and PA-28-180 with serial number 28-1981 to 28-5600 inclusive, PA-28-140 with serial numbers 28-10563 to 28-1300 inclusive, PA-28-35 with serial numbers 28-10563 to 28-1300 inclusive, PA-28-35 with serial numbers 28-10563 to 28-1300 inclusive, PA-28-3500 inclusive, PA-28-3005 to 28R-30481 inclusive, 28R-30483 to 28R-31250 inclusive, and PA-28R-200 with serial numbers 28R-30482, 28R-35001 to 28R-35600 inclusive.</li> <li>F - Used on PA-28-140 with serial number 28-26401 to 28-7305611 inclusive, PA-28R-180 with serial numbers 28-5601 to 28-7305611 inclusive, PA-28R-200 with serial numbers 28-7405001 and up, PA-28-140 with serial numbers 28-7405001 and up, PA-28-140 with serial numbers 28-7405001 and up, PA-28-180 with serial numbers 28-7405001 and up, PA-28-200 with serial numbers 28-7405001 and up, A-28-200 with ser</li></ul> |                  |                            |  |  |  |