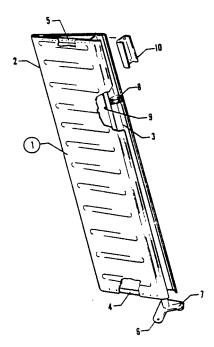

-

Figure 50. Tail Surfaces Installation

|                                  | PIPER PARTS CATALOG                          |                          |                                                                                                                                                                                                                                                                                                                                                                                                                                                                                                                                                                                                                                                                                                                                                                                                                                                                                                                                                                                                                                                                                                                                                                                                                                                                                                                                                                                                                                                                                                                                                                                                                                                                                                                                                                                                                                                                                                                                                                                                                                                                                                                                          |                  |                            |  |  |  |
|----------------------------------|----------------------------------------------|--------------------------|------------------------------------------------------------------------------------------------------------------------------------------------------------------------------------------------------------------------------------------------------------------------------------------------------------------------------------------------------------------------------------------------------------------------------------------------------------------------------------------------------------------------------------------------------------------------------------------------------------------------------------------------------------------------------------------------------------------------------------------------------------------------------------------------------------------------------------------------------------------------------------------------------------------------------------------------------------------------------------------------------------------------------------------------------------------------------------------------------------------------------------------------------------------------------------------------------------------------------------------------------------------------------------------------------------------------------------------------------------------------------------------------------------------------------------------------------------------------------------------------------------------------------------------------------------------------------------------------------------------------------------------------------------------------------------------------------------------------------------------------------------------------------------------------------------------------------------------------------------------------------------------------------------------------------------------------------------------------------------------------------------------------------------------------------------------------------------------------------------------------------------------|------------------|----------------------------|--|--|--|
| Figure<br>and<br>Index<br>Number | Part<br>Number                               | Code                     | NOMENCLATURE                                                                                                                                                                                                                                                                                                                                                                                                                                                                                                                                                                                                                                                                                                                                                                                                                                                                                                                                                                                                                                                                                                                                                                                                                                                                                                                                                                                                                                                                                                                                                                                                                                                                                                                                                                                                                                                                                                                                                                                                                                                                                                                             | No.<br>Req.      | SERIAL NUMBERS<br>AFFECTED |  |  |  |
| 50-                              | 62002<br>68425                               | A<br>B                   | DRAWING - Tail Surfaces Installation DRAWING - Tail Surfaces Installation                                                                                                                                                                                                                                                                                                                                                                                                                                                                                                                                                                                                                                                                                                                                                                                                                                                                                                                                                                                                                                                                                                                                                                                                                                                                                                                                                                                                                                                                                                                                                                                                                                                                                                                                                                                                                                                                                                                                                                                                                                                                |                  |                            |  |  |  |
| -1                               | 63500-00<br>63500-08<br>66975-00<br>66975-03 | C,D<br>C,E<br>C,F<br>C.G | FIN ASSEMBLY FIN ASSEMBLY FIN ASSEMBLY FIN ASSEMBLY                                                                                                                                                                                                                                                                                                                                                                                                                                                                                                                                                                                                                                                                                                                                                                                                                                                                                                                                                                                                                                                                                                                                                                                                                                                                                                                                                                                                                                                                                                                                                                                                                                                                                                                                                                                                                                                                                                                                                                                                                                                                                      | 1<br>1<br>1<br>1 |                            |  |  |  |
|                                  |                                              |                          | <ul> <li>A - Used on PA-28-235 with serial numbers 28-10003 to 28-7210033 inclusive. PA-28R-200 with serial numbers 28R-30482, 28R-35001 to 28R-7135238 inclusive PA-28-140, PA-28-150 and PA-28-180 airplanes.</li> <li>B - Used on PA-28-235 with serial number 28-7310001 and up, and PA-28R-200 with serial numbers 28R-7235001 and up.</li> <li>C - See Figure 50A for component parts.</li> <li>D - Used on PA-28-150, PA-28-160 and PA-28-180 with serial number 28-10002 to 28-20481 inclusive, and PA-28-235 with serial numbers 28-10003 to 28-10562 inclusive.</li> <li>E - Used on PA-28-150, PA-28-160 and PA-28-180 with serial number 28-1981 to 28-5600 inclusive, PA-28-140 with serial numbers 28-10563 to 28-1300 inclusive, PA-28-35 with serial numbers 28-10563 to 28-1300 inclusive, PA-28-35 with serial numbers 28-10563 to 28-1300 inclusive, PA-28-3500 inclusive, PA-28-3005 to 28R-30481 inclusive, 28R-30483 to 28R-31250 inclusive, and PA-28R-200 with serial numbers 28R-30482, 28R-35001 to 28R-35600 inclusive.</li> <li>F - Used on PA-28-140 with serial number 28-26401 to 28-7305611 inclusive, PA-28R-180 with serial numbers 28-5601 to 28-7305611 inclusive, PA-28R-200 with serial numbers 28-7405001 and up, PA-28-140 with serial numbers 28-7405001 and up, PA-28-140 with serial numbers 28-7405001 and up, PA-28-180 with serial numbers 28-7405001 and up, PA-28-200 with serial numbers 28-7405001 and up, A-28-200 with ser</li></ul> |                  |                            |  |  |  |