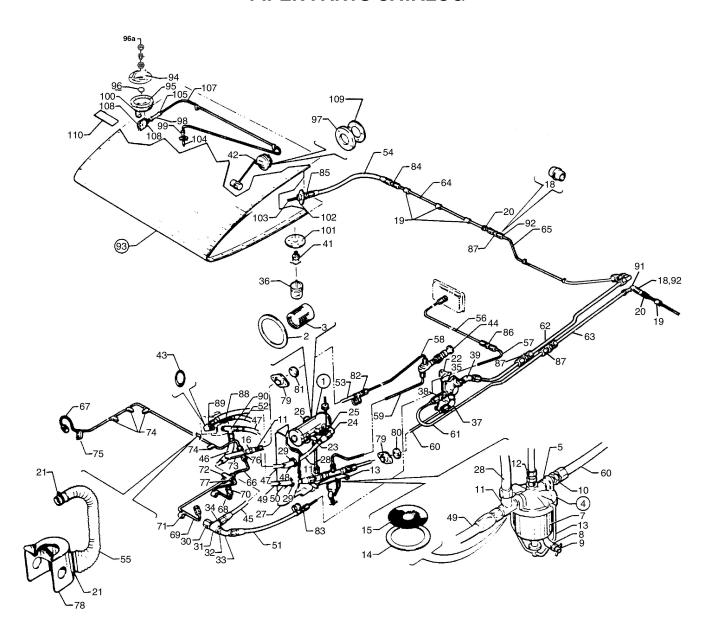

## **TABLE OF CONTENTS**

| FIGURE NUMBER | FIGURE TITLE                                                                  | GRID NUMBER |
|---------------|-------------------------------------------------------------------------------|-------------|
|               | SECTION IV TAIL SURFACES GROUP                                                |             |
|               | 17.112 GG.111 71.GEG G.11.GG.1                                                |             |
| 50            | Tail Surfaces Installation                                                    | 2K1         |
| 50A           | Fin Assembly                                                                  | 2K8         |
| 50B           | Rudder Assembly                                                               | 2K12        |
| 50C           | Stabilator Assembly (PA-28-150/160/180 - S/N 28-1 to 28-7205328 incl.         |             |
|               | PA-28-140 - S/N 28-20002 and up PA-28-235 - S/N 28-10003 to 28-7205328 incl., |             |
|               | PA-28R-180 - S/N 28R-30005 to 28R-30481, 28R-30483 to 28R-7130019 incl.       |             |
|               | PA-28R-200- S/N 28R-30482 28R-35001 to 28R-7135238 incl.)                     | 2K14        |
| 50D           | Stabilator Assembly (PA-28-180 - S/N 28-7305001 and up, PA-28-235 - S/N       | 01447       |
|               | 28-7310001 and up, PA-28R-200 - S/N 28R-7235001 and up)                       | 2K17        |
|               | SECTION V                                                                     |             |
|               | FUEL SYSTEM GROUP                                                             |             |
| 51            | Fuel System Installation (PA-28-140)                                          | 2K19        |
| 52            | Fuel System Installation (PA-28-150/160/180 - S/N 28-1 to 28-1760 incl.)      | 2L1         |
| 53            | Fuel System Installation (PA-28-150/160/180 - S/N 28-1761 and up)             | 2L7         |
| 54            | Fuel System Installation (PA-28R-180/200)                                     | 2L12        |
| 55            | Fuel System Installation (PA-28-235)                                          | 2L16        |