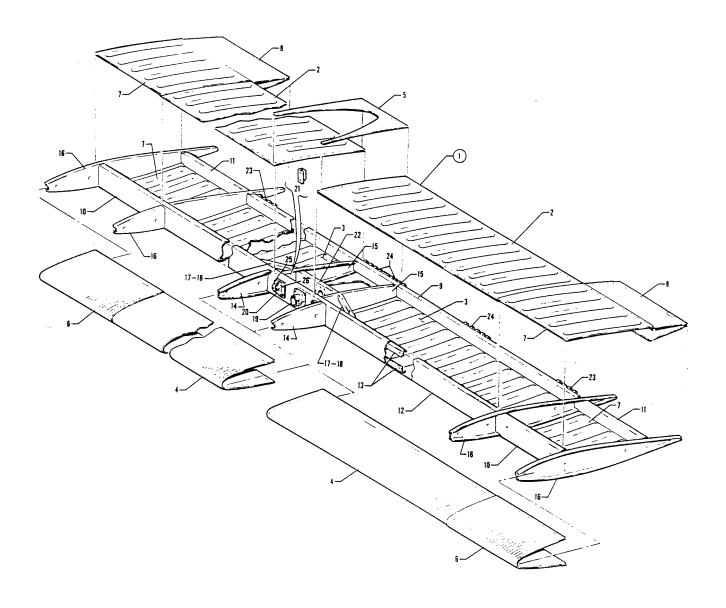

-

Figure 50. Tail Surfaces Installation

|                                  | PIPER PARTS CATALOG                          |                          |                                                                                                                                                                                                                                                                                                                                                                                                                                                                                                                                                                                                                                                                                                                                                                                                                                                                                                                                                                                                                                                                                                                                                                                                                                                                                                                                                                                                                                                                                                                                                                                                                                                                                                                                                                                                                                                                                                                                                                                                                                                                                                                                          |                  |                            |  |  |  |
|----------------------------------|----------------------------------------------|--------------------------|------------------------------------------------------------------------------------------------------------------------------------------------------------------------------------------------------------------------------------------------------------------------------------------------------------------------------------------------------------------------------------------------------------------------------------------------------------------------------------------------------------------------------------------------------------------------------------------------------------------------------------------------------------------------------------------------------------------------------------------------------------------------------------------------------------------------------------------------------------------------------------------------------------------------------------------------------------------------------------------------------------------------------------------------------------------------------------------------------------------------------------------------------------------------------------------------------------------------------------------------------------------------------------------------------------------------------------------------------------------------------------------------------------------------------------------------------------------------------------------------------------------------------------------------------------------------------------------------------------------------------------------------------------------------------------------------------------------------------------------------------------------------------------------------------------------------------------------------------------------------------------------------------------------------------------------------------------------------------------------------------------------------------------------------------------------------------------------------------------------------------------------|------------------|----------------------------|--|--|--|
| Figure<br>and<br>Index<br>Number | Part<br>Number                               | Code                     | NOMENCLATURE                                                                                                                                                                                                                                                                                                                                                                                                                                                                                                                                                                                                                                                                                                                                                                                                                                                                                                                                                                                                                                                                                                                                                                                                                                                                                                                                                                                                                                                                                                                                                                                                                                                                                                                                                                                                                                                                                                                                                                                                                                                                                                                             | No.<br>Req.      | SERIAL NUMBERS<br>AFFECTED |  |  |  |
| 50-                              | 62002<br>68425                               | A<br>B                   | DRAWING - Tail Surfaces Installation DRAWING - Tail Surfaces Installation                                                                                                                                                                                                                                                                                                                                                                                                                                                                                                                                                                                                                                                                                                                                                                                                                                                                                                                                                                                                                                                                                                                                                                                                                                                                                                                                                                                                                                                                                                                                                                                                                                                                                                                                                                                                                                                                                                                                                                                                                                                                |                  |                            |  |  |  |
| -1                               | 63500-00<br>63500-08<br>66975-00<br>66975-03 | C,D<br>C,E<br>C,F<br>C.G | FIN ASSEMBLY FIN ASSEMBLY FIN ASSEMBLY FIN ASSEMBLY                                                                                                                                                                                                                                                                                                                                                                                                                                                                                                                                                                                                                                                                                                                                                                                                                                                                                                                                                                                                                                                                                                                                                                                                                                                                                                                                                                                                                                                                                                                                                                                                                                                                                                                                                                                                                                                                                                                                                                                                                                                                                      | 1<br>1<br>1<br>1 |                            |  |  |  |
|                                  |                                              |                          | <ul> <li>A - Used on PA-28-235 with serial numbers 28-10003 to 28-7210033 inclusive. PA-28R-200 with serial numbers 28R-30482, 28R-35001 to 28R-7135238 inclusive PA-28-140, PA-28-150 and PA-28-180 airplanes.</li> <li>B - Used on PA-28-235 with serial number 28-7310001 and up, and PA-28R-200 with serial numbers 28R-7235001 and up.</li> <li>C - See Figure 50A for component parts.</li> <li>D - Used on PA-28-150, PA-28-160 and PA-28-180 with serial number 28-10002 to 28-20481 inclusive, and PA-28-235 with serial numbers 28-10003 to 28-10562 inclusive.</li> <li>E - Used on PA-28-150, PA-28-160 and PA-28-180 with serial number 28-1981 to 28-5600 inclusive, PA-28-140 with serial numbers 28-10563 to 28-1300 inclusive, PA-28-35 with serial numbers 28-10563 to 28-1300 inclusive, PA-28-35 with serial numbers 28-10563 to 28-1300 inclusive, PA-28-3500 inclusive, PA-28-3005 to 28R-30481 inclusive, 28R-30483 to 28R-31250 inclusive, and PA-28R-200 with serial numbers 28R-30482, 28R-35001 to 28R-35600 inclusive.</li> <li>F - Used on PA-28-140 with serial number 28-26401 to 28-7305611 inclusive, PA-28R-180 with serial numbers 28-5601 to 28-7305611 inclusive, PA-28R-200 with serial numbers 28-7405001 and up, PA-28-140 with serial numbers 28-7405001 and up, PA-28-140 with serial numbers 28-7405001 and up, PA-28-180 with serial numbers 28-7405001 and up, PA-28-200 with serial numbers 28-7405001 and up, A-28-200 with ser</li></ul> |                  |                            |  |  |  |