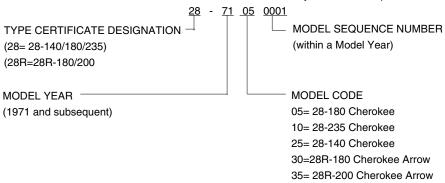

For aircraft manufactured in 1971 model year and subsequent, the Serial Number on the Manufacturer's Identification Plate is based on a 4-number set system. The first number set defines the Type Certificate Designation, the second set is the Model Year, the third set is the Model Code, while the fourth set is the Model Sequence Number (within a model year).

EXAMPLE - Aircraft manufactured in 1971 model year and subsequent.