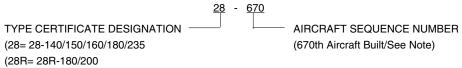

#### PA-28/28R SERIAL NUMBER EXPLANATION

For aircraft manufactured prior to 1971 model year, the Serial Number on the Manufacturer's Identification Plate is based on a 2-number set system. The first number set defines the Type Certificate Designation while the second set is the Aircraft Sequence Number.

EXAMPLE - Aircraft manufactured prior to 1971 model year.

#### NOTE:

- a. Aircraft Sequence Numbers for PA-28-150/160/180 are 1 thru 5869 inclusive.
- b. Aircraft Sequence Numbers for PA-28-235 are 10003 thru 11393 inclusive.
- c. Aircraft Sequence Numbers for PA-28-140 are 20002 thru 26956 inclusive.
- d. Aircraft Sequence Numbers for PA-28R-180 and PA-28R-200 are 30005 thru 35830 inclusive.