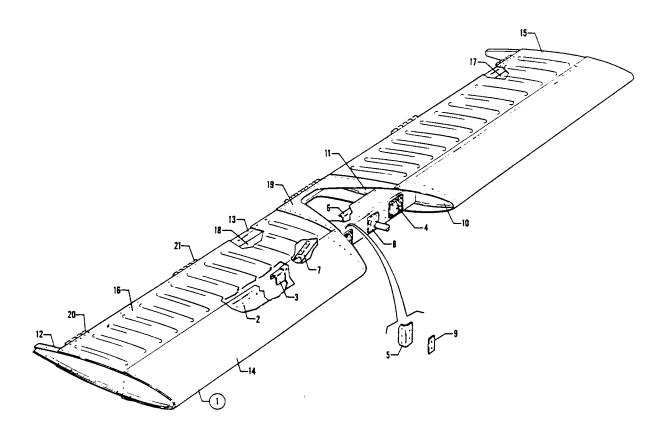

-

Figure 50. Tail Surfaces Installation

|                                  | PIPER PARTS CATALOG                          |                          |                                                                                                                                                                                                                                                                                                                                                                                                                                                                                                                                                                                                                                                                                                                                                                                                                                                                                                                                                                                                                                                                                                                                                                                                                                                                                                                                                                                                                                                                                                                                                                                                                                                                                                                                                                                                                                                                                                                                                                                                                                                                                                                                          |                  |                            |  |  |  |
|----------------------------------|----------------------------------------------|--------------------------|------------------------------------------------------------------------------------------------------------------------------------------------------------------------------------------------------------------------------------------------------------------------------------------------------------------------------------------------------------------------------------------------------------------------------------------------------------------------------------------------------------------------------------------------------------------------------------------------------------------------------------------------------------------------------------------------------------------------------------------------------------------------------------------------------------------------------------------------------------------------------------------------------------------------------------------------------------------------------------------------------------------------------------------------------------------------------------------------------------------------------------------------------------------------------------------------------------------------------------------------------------------------------------------------------------------------------------------------------------------------------------------------------------------------------------------------------------------------------------------------------------------------------------------------------------------------------------------------------------------------------------------------------------------------------------------------------------------------------------------------------------------------------------------------------------------------------------------------------------------------------------------------------------------------------------------------------------------------------------------------------------------------------------------------------------------------------------------------------------------------------------------|------------------|----------------------------|--|--|--|
| Figure<br>and<br>Index<br>Number | Part<br>Number                               | Code                     | NOMENCLATURE                                                                                                                                                                                                                                                                                                                                                                                                                                                                                                                                                                                                                                                                                                                                                                                                                                                                                                                                                                                                                                                                                                                                                                                                                                                                                                                                                                                                                                                                                                                                                                                                                                                                                                                                                                                                                                                                                                                                                                                                                                                                                                                             | No.<br>Req.      | SERIAL NUMBERS<br>AFFECTED |  |  |  |
| 50-                              | 62002<br>68425                               | A<br>B                   | DRAWING - Tail Surfaces Installation DRAWING - Tail Surfaces Installation                                                                                                                                                                                                                                                                                                                                                                                                                                                                                                                                                                                                                                                                                                                                                                                                                                                                                                                                                                                                                                                                                                                                                                                                                                                                                                                                                                                                                                                                                                                                                                                                                                                                                                                                                                                                                                                                                                                                                                                                                                                                |                  |                            |  |  |  |
| -1                               | 63500-00<br>63500-08<br>66975-00<br>66975-03 | C,D<br>C,E<br>C,F<br>C.G | FIN ASSEMBLY FIN ASSEMBLY FIN ASSEMBLY FIN ASSEMBLY                                                                                                                                                                                                                                                                                                                                                                                                                                                                                                                                                                                                                                                                                                                                                                                                                                                                                                                                                                                                                                                                                                                                                                                                                                                                                                                                                                                                                                                                                                                                                                                                                                                                                                                                                                                                                                                                                                                                                                                                                                                                                      | 1<br>1<br>1<br>1 |                            |  |  |  |
|                                  |                                              |                          | <ul> <li>A - Used on PA-28-235 with serial numbers 28-10003 to 28-7210033 inclusive. PA-28R-200 with serial numbers 28R-30482, 28R-35001 to 28R-7135238 inclusive PA-28-140, PA-28-150 and PA-28-180 airplanes.</li> <li>B - Used on PA-28-235 with serial number 28-7310001 and up, and PA-28R-200 with serial numbers 28R-7235001 and up.</li> <li>C - See Figure 50A for component parts.</li> <li>D - Used on PA-28-150, PA-28-160 and PA-28-180 with serial number 28-10002 to 28-20481 inclusive, and PA-28-235 with serial numbers 28-10003 to 28-10562 inclusive.</li> <li>E - Used on PA-28-150, PA-28-160 and PA-28-180 with serial number 28-1981 to 28-5600 inclusive, PA-28-140 with serial numbers 28-10563 to 28-1300 inclusive, PA-28-35 with serial numbers 28-10563 to 28-1300 inclusive, PA-28-35 with serial numbers 28-10563 to 28-1300 inclusive, PA-28-3500 inclusive, PA-28-3005 to 28R-30481 inclusive, 28R-30483 to 28R-31250 inclusive, and PA-28R-200 with serial numbers 28R-30482, 28R-35001 to 28R-35600 inclusive.</li> <li>F - Used on PA-28-140 with serial number 28-26401 to 28-7305611 inclusive, PA-28R-180 with serial numbers 28-5601 to 28-7305611 inclusive, PA-28R-200 with serial numbers 28-7405001 and up, PA-28-140 with serial numbers 28-7405001 and up, PA-28-140 with serial numbers 28-7405001 and up, PA-28-180 with serial numbers 28-7405001 and up, PA-28-200 with serial numbers 28-7405001 and up, A-28-200 with ser</li></ul> |                  |                            |  |  |  |