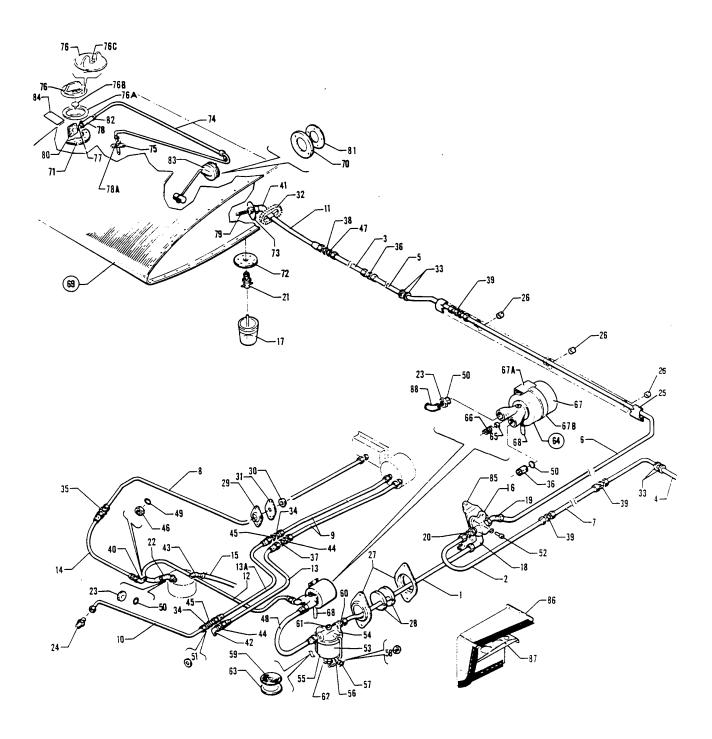

## **TABLE OF CONTENTS**

| FIGURE NUMBER | FIGURE TITLE                                                                  | GRID NUMBER |
|---------------|-------------------------------------------------------------------------------|-------------|
|               | SECTION IV TAIL SURFACES GROUP                                                |             |
|               | 17.112 GG.111 71.GEG G.11.GG.1                                                |             |
| 50            | Tail Surfaces Installation                                                    | 2K1         |
| 50A           | Fin Assembly                                                                  | 2K8         |
| 50B           | Rudder Assembly                                                               | 2K12        |
| 50C           | Stabilator Assembly (PA-28-150/160/180 - S/N 28-1 to 28-7205328 incl.         |             |
|               | PA-28-140 - S/N 28-20002 and up PA-28-235 - S/N 28-10003 to 28-7205328 incl., |             |
|               | PA-28R-180 - S/N 28R-30005 to 28R-30481, 28R-30483 to 28R-7130019 incl.       |             |
|               | PA-28R-200- S/N 28R-30482 28R-35001 to 28R-7135238 incl.)                     | 2K14        |
| 50D           | Stabilator Assembly (PA-28-180 - S/N 28-7305001 and up, PA-28-235 - S/N       | 01447       |
|               | 28-7310001 and up, PA-28R-200 - S/N 28R-7235001 and up)                       | 2K17        |
|               | SECTION V                                                                     |             |
|               | FUEL SYSTEM GROUP                                                             |             |
| 51            | Fuel System Installation (PA-28-140)                                          | 2K19        |
| 52            | Fuel System Installation (PA-28-150/160/180 - S/N 28-1 to 28-1760 incl.)      | 2L1         |
| 53            | Fuel System Installation (PA-28-150/160/180 - S/N 28-1761 and up)             | 2L7         |
| 54            | Fuel System Installation (PA-28R-180/200)                                     | 2L12        |
| 55            | Fuel System Installation (PA-28-235)                                          | 2L16        |