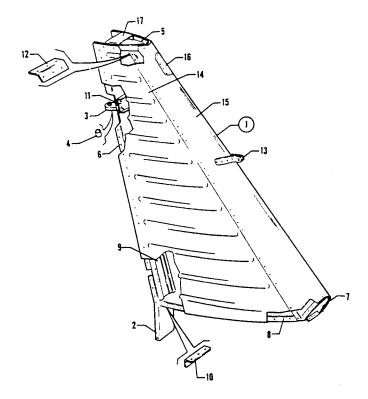

-

Figure 50. Tail Surfaces Installation

|                                  | PIPER PARTS CATALOG                          |                          |                                                                                                                                                                                                                                                                                                                                                                                                                                                                                                                                                                                                                                                                                                                                                                                                                                                                                                                                                                                                                                                                                                                                                                                                                                                                                                                                                                                                                                                                                                                                                                                                                                                                                                                                                                                                                                                                                                                                                                                                                                                                                                                                          |                  |                            |  |  |  |
|----------------------------------|----------------------------------------------|--------------------------|------------------------------------------------------------------------------------------------------------------------------------------------------------------------------------------------------------------------------------------------------------------------------------------------------------------------------------------------------------------------------------------------------------------------------------------------------------------------------------------------------------------------------------------------------------------------------------------------------------------------------------------------------------------------------------------------------------------------------------------------------------------------------------------------------------------------------------------------------------------------------------------------------------------------------------------------------------------------------------------------------------------------------------------------------------------------------------------------------------------------------------------------------------------------------------------------------------------------------------------------------------------------------------------------------------------------------------------------------------------------------------------------------------------------------------------------------------------------------------------------------------------------------------------------------------------------------------------------------------------------------------------------------------------------------------------------------------------------------------------------------------------------------------------------------------------------------------------------------------------------------------------------------------------------------------------------------------------------------------------------------------------------------------------------------------------------------------------------------------------------------------------|------------------|----------------------------|--|--|--|
| Figure<br>and<br>Index<br>Number | Part<br>Number                               | Code                     | NOMENCLATURE                                                                                                                                                                                                                                                                                                                                                                                                                                                                                                                                                                                                                                                                                                                                                                                                                                                                                                                                                                                                                                                                                                                                                                                                                                                                                                                                                                                                                                                                                                                                                                                                                                                                                                                                                                                                                                                                                                                                                                                                                                                                                                                             | No.<br>Req.      | SERIAL NUMBERS<br>AFFECTED |  |  |  |
| 50-                              | 62002<br>68425                               | A<br>B                   | DRAWING - Tail Surfaces Installation DRAWING - Tail Surfaces Installation                                                                                                                                                                                                                                                                                                                                                                                                                                                                                                                                                                                                                                                                                                                                                                                                                                                                                                                                                                                                                                                                                                                                                                                                                                                                                                                                                                                                                                                                                                                                                                                                                                                                                                                                                                                                                                                                                                                                                                                                                                                                |                  |                            |  |  |  |
| -1                               | 63500-00<br>63500-08<br>66975-00<br>66975-03 | C,D<br>C,E<br>C,F<br>C.G | FIN ASSEMBLY FIN ASSEMBLY FIN ASSEMBLY FIN ASSEMBLY                                                                                                                                                                                                                                                                                                                                                                                                                                                                                                                                                                                                                                                                                                                                                                                                                                                                                                                                                                                                                                                                                                                                                                                                                                                                                                                                                                                                                                                                                                                                                                                                                                                                                                                                                                                                                                                                                                                                                                                                                                                                                      | 1<br>1<br>1<br>1 |                            |  |  |  |
|                                  |                                              |                          | <ul> <li>A - Used on PA-28-235 with serial numbers 28-10003 to 28-7210033 inclusive. PA-28R-200 with serial numbers 28R-30482, 28R-35001 to 28R-7135238 inclusive PA-28-140, PA-28-150 and PA-28-180 airplanes.</li> <li>B - Used on PA-28-235 with serial number 28-7310001 and up, and PA-28R-200 with serial numbers 28R-7235001 and up.</li> <li>C - See Figure 50A for component parts.</li> <li>D - Used on PA-28-150, PA-28-160 and PA-28-180 with serial number 28-10002 to 28-20481 inclusive, and PA-28-235 with serial numbers 28-10003 to 28-10562 inclusive.</li> <li>E - Used on PA-28-150, PA-28-160 and PA-28-180 with serial number 28-1981 to 28-5600 inclusive, PA-28-140 with serial numbers 28-10563 to 28-1300 inclusive, PA-28-35 with serial numbers 28-10563 to 28-1300 inclusive, PA-28-35 with serial numbers 28-10563 to 28-1300 inclusive, PA-28-3500 inclusive, PA-28-3005 to 28R-30481 inclusive, 28R-30483 to 28R-31250 inclusive, and PA-28R-200 with serial numbers 28R-30482, 28R-35001 to 28R-35600 inclusive.</li> <li>F - Used on PA-28-140 with serial number 28-26401 to 28-7305611 inclusive, PA-28R-180 with serial numbers 28-5601 to 28-7305611 inclusive, PA-28R-200 with serial numbers 28-7405001 and up, PA-28-140 with serial numbers 28-7405001 and up, PA-28-140 with serial numbers 28-7405001 and up, PA-28-180 with serial numbers 28-7405001 and up, PA-28-200 with serial numbers 28-7405001 and up, A-28-200 with ser</li></ul> |                  |                            |  |  |  |