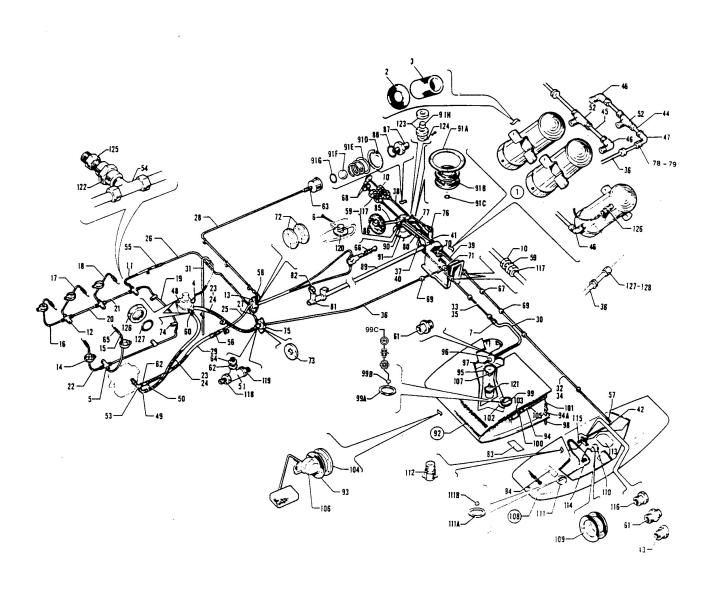

## **TABLE OF CONTENTS**

| FIGURE NUMBER | FIGURE TITLE                                                                  | GRID NUMBER |
|---------------|-------------------------------------------------------------------------------|-------------|
|               | SECTION IV TAIL SURFACES GROUP                                                |             |
|               | 17.112 GG.111 71.GEG G.11.GG.1                                                |             |
| 50            | Tail Surfaces Installation                                                    | 2K1         |
| 50A           | Fin Assembly                                                                  | 2K8         |
| 50B           | Rudder Assembly                                                               | 2K12        |
| 50C           | Stabilator Assembly (PA-28-150/160/180 - S/N 28-1 to 28-7205328 incl.         |             |
|               | PA-28-140 - S/N 28-20002 and up PA-28-235 - S/N 28-10003 to 28-7205328 incl., |             |
|               | PA-28R-180 - S/N 28R-30005 to 28R-30481, 28R-30483 to 28R-7130019 incl.       |             |
|               | PA-28R-200- S/N 28R-30482 28R-35001 to 28R-7135238 incl.)                     | 2K14        |
| 50D           | Stabilator Assembly (PA-28-180 - S/N 28-7305001 and up, PA-28-235 - S/N       | 01447       |
|               | 28-7310001 and up, PA-28R-200 - S/N 28R-7235001 and up)                       | 2K17        |
|               | SECTION V                                                                     |             |
|               | FUEL SYSTEM GROUP                                                             |             |
| 51            | Fuel System Installation (PA-28-140)                                          | 2K19        |
| 52            | Fuel System Installation (PA-28-150/160/180 - S/N 28-1 to 28-1760 incl.)      | 2L1         |
| 53            | Fuel System Installation (PA-28-150/160/180 - S/N 28-1761 and up)             | 2L7         |
| 54            | Fuel System Installation (PA-28R-180/200)                                     | 2L12        |
| 55            | Fuel System Installation (PA-28-235)                                          | 2L16        |